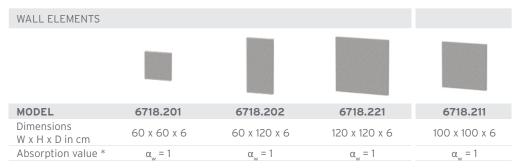

### **TEXTILE WALL ELEMENTS**

Washable and removable covers. Mounting with sturdy mounting plate, screwed together.

\*The absorption factor (alpha value) indicates how large the absorbed portion of the incident sound is. It is given in the range O-1, where e.g. 1 stands for an absorption of 100%.