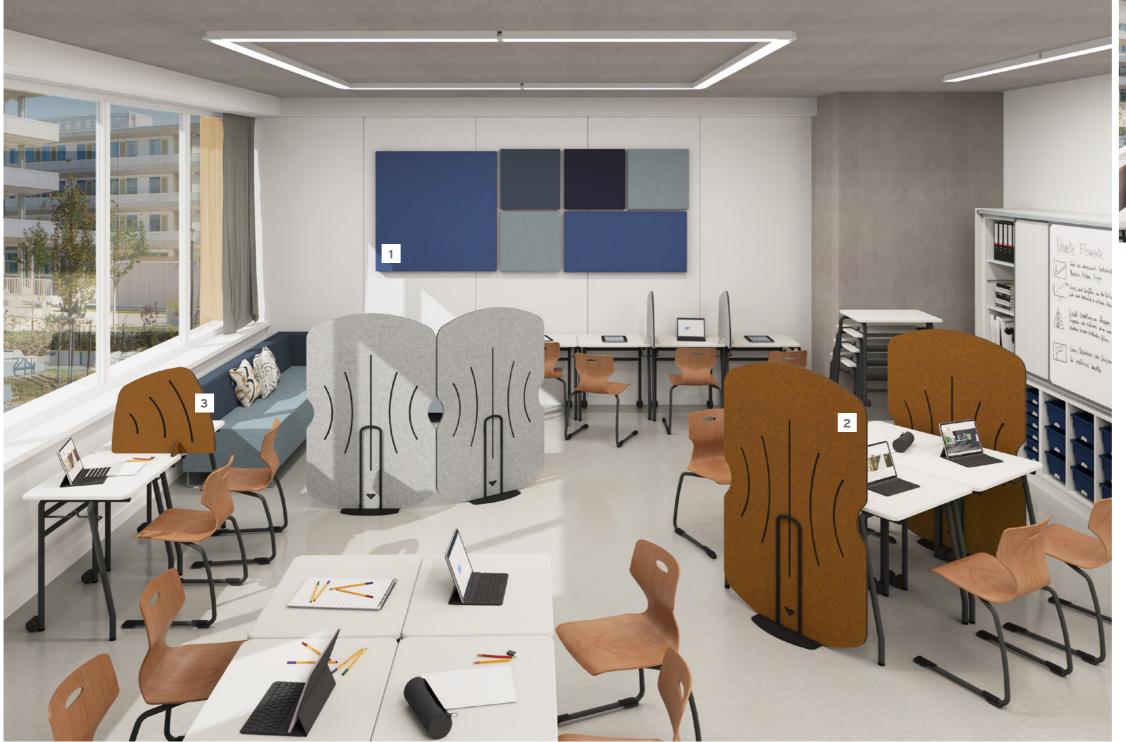

# ACOUSTIC SOLUTIONS FOR HARMONIOUS LEARNING

Effective learning experiences are created where learners engage in lively discussions, laugh and work. Acoustic elements can be used to create a pleasant soundscape for active learning. Wall elements reduce the overall noise level in the learning space; mobile partitions also shield learning areas from each other. In this way, lively everyday school life and a healthy learning atmosphere are harmonized.

The lightweight acoustic partitions allow you to quickly switch between frontal and collaborative forms of learning. The wall elements form a constant for pleasant room acoustics. A2S.COM

**Fabric-covered wall elements.** Thanks to maximum absorption performance ( $\alpha_w = 1$ ), the fabric-covered wall elements absorb a lot of sound even with a small surface area. Different sizes and fabric colors allow them to be cleverly integrated into any learning area; and thanks to sturdy edges and washable covers, they are particularly durable as well.

2 Partitions made from recycled PET felt. With the mobile partitions made of PET felt, learning spaces can be zoned for different learning formats. Thanks to their light weight, they can be rearranged quickly at any time.

**3 Table dividers made from recycled PET felt.** The lightweight yet stable table dividers shield individual workstations from each other and thus ensure focused self-study phases. After use, they can be taken apart and stowed away to save space.