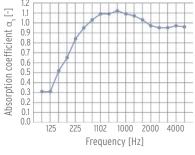

### **TEXTILE WALL ELEMENTS**

Washable and removable covers. Mounting with sturdy mounting plate, screwed together.

\*The absorption factor (alpha value) indicates how large the absorbed portion of the incident sound is. It is given in the range O-1, where e.g. 1 stands for an absorption of 100%.