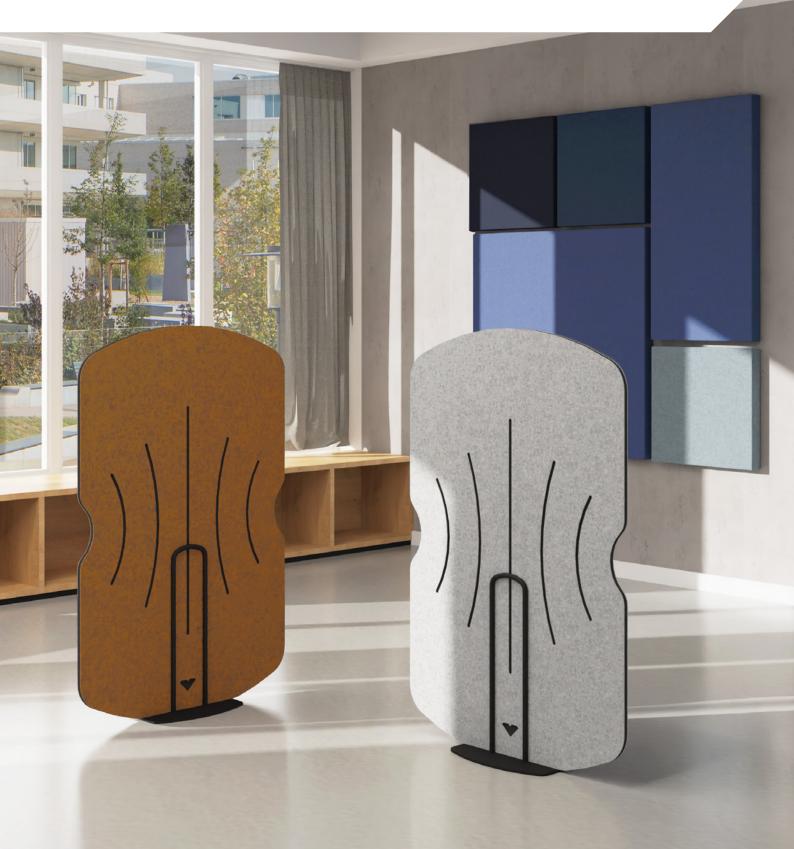

2 Partitions made from recycled PET felt. With the mobile partitions made of PET felt, learning spaces can be zoned for different learning formats. Thanks to their light weight, they can be rearranged quickly at any time.

#### FELT | COMBINATIONS

Light Gray Blend. PMZ 19 Copper PMZ 06 and anthracite PMZ 06

100% recycled felt | flame retardant EN 13501-1 B-s1, d0

Discover at A2S.COM educational furniture and room concepts for well-being and development.