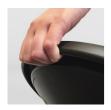

#### STANDARD VERSION

Gas lift stool, made of plastic with soft seat inlay. All-round recessed grip on the underside of the seat. Rotatable seat. Infinitely variable height adjustment by safety gas spring, release by textile hand strap. Convex base with anti-slip coating.

# BENEFITS/SPECIALS

Circumferential recessed grip under the seat

Stepless gas lift height adjustment, release by textile hand strap

Active and healthy sitting due to convex standing surface