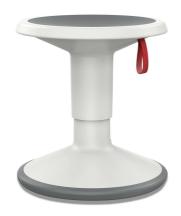

#### STANDARD VERSION

Gas lift stool, made of plastic with soft seat inlay. All-round recessed grip on the underside of the seat. Rotatable seat. Infinitely variable height adjustment by safety gas spring, release by textile hand strap. Convex base with anti-slip coating.

# BENEFITS/SPECIALS

Circumferential recessed grip under the seat

Stepless gas lift height adjustment, release by textile hand strap

Active and healthy sitting due to convex standing surface