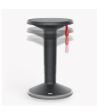

#### STANDARD VERSION

Gas lift stool, made of plastic with soft seat inlay. All-round recessed grip on the underside of the seat. Rotatable seat. Infinitely variable height adjustment by safety gas spring, release by textile hand strap. Convex base with anti-slip coating.