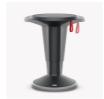

#### STANDARD VERSION

Gas lift stool, made of plastic with soft seat inlay. All-round recessed grip on the underside of the seat. Rotatable seat. Infinitely variable height adjustment by safety gas spring, release by textile hand strap. Convex base with anti-slip coating.