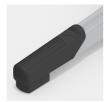

Steel 5-star base, infinitely variable height adjustment by concealed steel swivel spindle with anti-rotation device. Round tubular column: 50 mm, epoxy coated. Floor protector with step protection.

#### **BENEFITS/SPECIALS**

PAGHOLZ® from sustainable forestry

Robust plastic floor protectors with step protection

Indestructible PAGHOLZ® shell, scratch, break and impact resistant; flame retardant

Extremely robust steel base