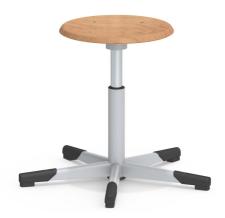

### STANDARD VERSION

PAGWOOD® seat, with ergonomic two-dimensional shell shape. Surface melamine coated and pore sealed with a scratch, impact and abrasion resistant finish created in the pressing process.

Steel 5-star base, infinitely variable height adjustment by concealed steel swivel spindle with anti-rotation device. Round tubular column: 50 mm, epoxy coated. Floor protector with step protection.

### LOAD CAPACITY

125 kg

# SIZES

| SIZE         | 5-7      |
|--------------|----------|
| CHAIR WIDTH  | 68 cn    |
| SEAT HEIGHT  | 40-58 cn |
| CHAIR DEPTH  | 68 cm    |
| STACKABILITY |          |
| WEIGHT       | 6 kg     |