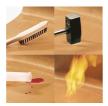

### STANDARD VERSION

PAGWOOD® seat, with ergonomic two-dimensional shell shape. Surface melamine coated and pore sealed with a scratch, impact and abrasion resistant finish created in the pressing process.

#### **BENEFITS/SPECIALS**

PAGHOLZ® from sustainable forestry

Robust plastic floor protectors with step protection

Indestructible PAGHOLZ® shell, scratch, break and impact resistant; flame retardant

Extremely robust steel base