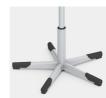

Steel 5-star base, infinitely variable height adjustment by concealed steel swivel spindle with anti-rotation device. Round tubular column: 50 mm, epoxy coated. Floor protector with step protection.